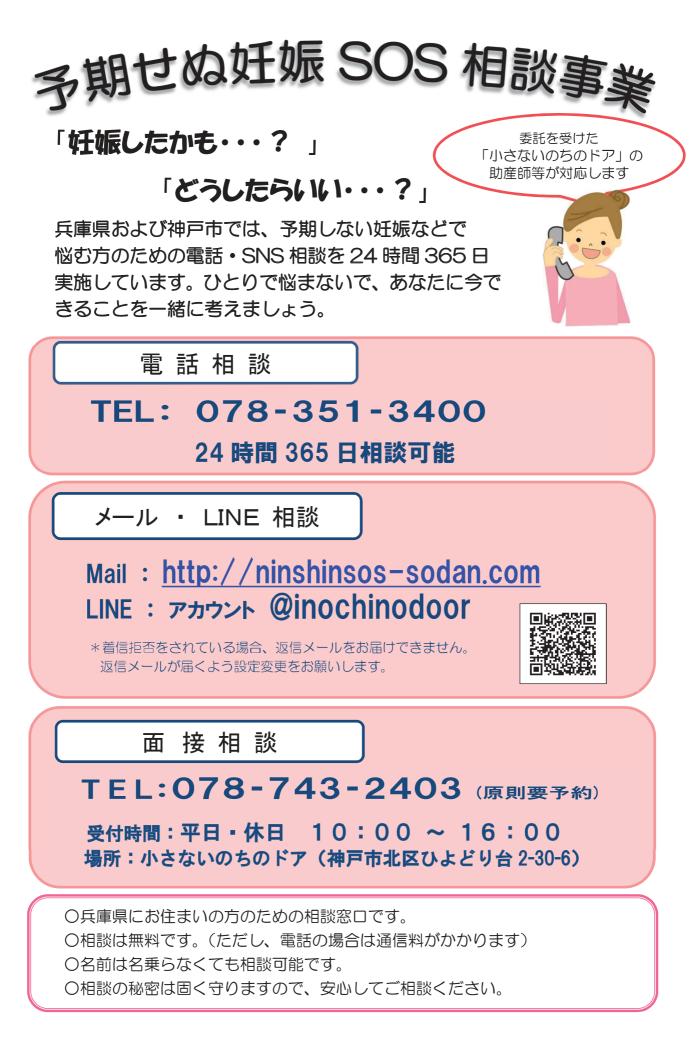

兵庫県・神戸市



● 身近な方が悩んでいて、ご心配されている方もご相談ください。

## 妊娠から出産までの悩み、いろいろな解決方法があります。

## ♥妊娠検査薬について

妊娠していれば排卵の2~3週間後には陽性になるので、月経周期がほぼ順調な人は、月経予定日のころに検査すると陽性になります。ただし、排卵がいつかはっきりわからない場合は、月経予定日を1週間過ぎたころに検査するほうが確実です。

妊娠検査薬では、正常な妊娠なのか異常があるのかは分かりません。子宮外妊娠などの異常妊娠で も陽性になりますので、産・婦人科医療機関への受診が必要です。

## ♥緊急避妊について

コンドームが破れるなど、避妊の失敗が起きた場合に妊娠を防止する方法です。

セックスのあと 72 時間以内に服用する必要があります。ただし、100%の防止はできません。緊急 避妊薬は、産・婦人科医療機関で処方を受ける必要があります。

| ♥出産・育児をサポートする制度の例   |                |
|---------------------|----------------|
| 〇妊娠中                | 妊婦健康診査の助成      |
| 〇出産時                | 出産育児ー時金・出産手当金、 |
|                     | 入院助産制度         |
| 〇育児中                | 乳幼児医療、児童手当など   |
| その他、保健センターの保健師による育児 |                |
| 支援もあります。            |                |
|                     |                |

♥里親制度、特別養子縁組につい